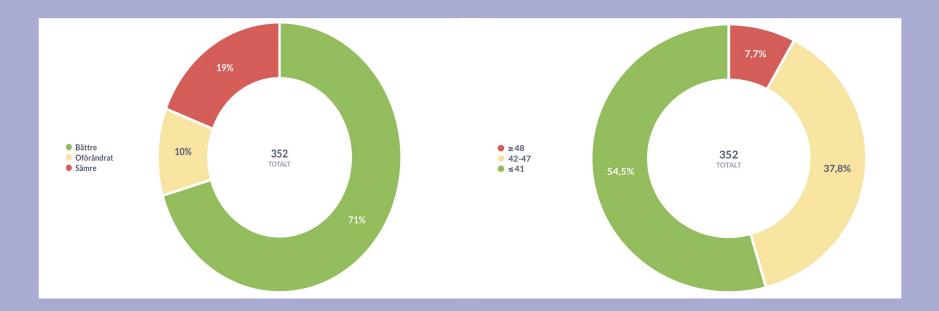

En fiesta uppföljning av upplägget som Region Studdolm presenternade föran vitren påvar på gada resultat. Av de 200 motkhalanne som hade döngatt mint ner simander i projekter hade hand anstat up prosent trinknin still haditablendorer till nivårer som ansen ligga under sändet för prediabetes, atbal Hvår. 42–47

## 2 årsuppföljning-hur går det?

\*Siffror hämtade 4/9-23