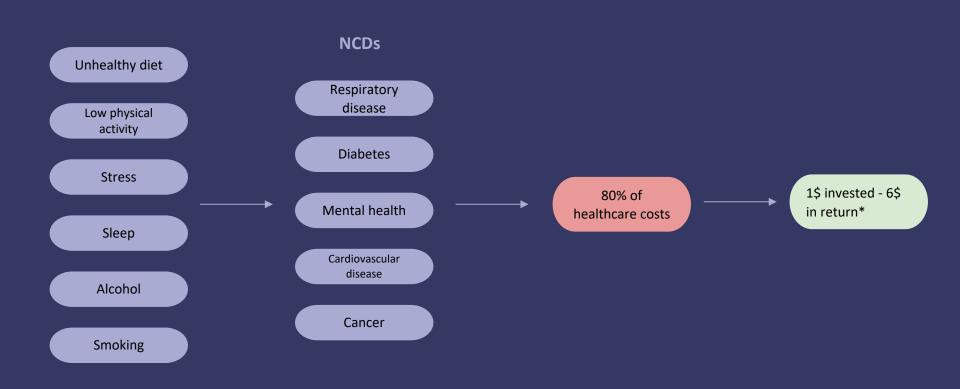

## **Risk factors vs. NCDs**

Cecchini, M. and S. Vuik (2019), "The heavy burden of obesity", in The Heavy Burden of Obesity: The Economics of Prevention, OECD Publishing, Paris, https://doi.org/10.1787/3c6ec454-en