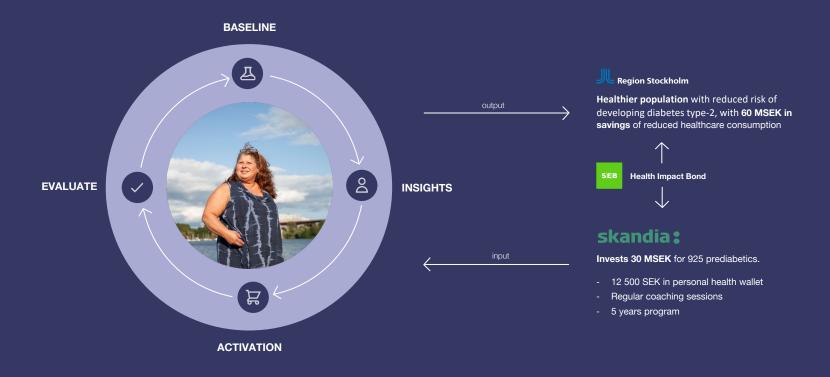

Experience a **positive improvement** of **quality of life** 

Business case calculated by Region of Stockholm.1.4 Billion SEK yearly saving Equivalent to 10 500 nurses on a national level

## Health Impact Bond – capitalize future savings today

Uppsala lånar 100 miljoner kronor till vård – ger ut hälsoobligation

Region Uppsala går i Stockholms fotspår och tar fram en så kallad hålsochligation. I Uppsalas fall är det 100 miljoner kronor som ska länas upp.